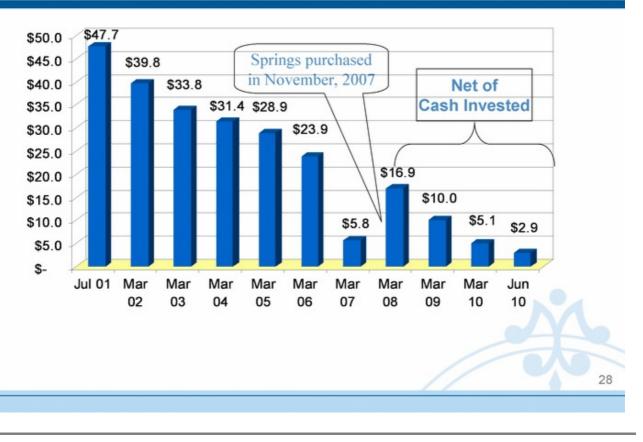

2)       (82)       (31)       (69)         479       452       349       285       286         -       107       784       1,745       1,544         7,453       12,732       8,995       (13,004)       10,319         -       (4,069)       -       22,978       154         \$       7,453       \$       8,663       \$       8,995       \$       9,974       \$       10,473         *       16.2%       3.8%       10.9%       5.0%       \$       \$       5.0%         *       72,629       \$       69,250       \$       74,887       \$       87,398       \$       86,066         -       2,738       52       -       -       -       -       -       -         \$       72,629       \$       71,988       \$       74,939       \$       87,398       \$       86,066 |

27



## Debt Balances (In millions)





## Fiscal Year 2011 Guidance





Attendees and other viewers of the preceding presentation are advised to read all reports and other filings made by the Company with the Securities and Exchange Commission under the Securities Act of 1933, as amended, and the Securities Exchange Act of 1934, as amended. Copies of these filings may be obtained, without charge, by directing a request to Halliburton Investor Relations, 14651 Dallas Parkway, Suite 800, Dallas, TX 75254, or at <u>www.sec.gov</u>.

## Use of Non-GAAP Financial Measures

In addition to the Company's presentation of its results of operations in conformity with accounting principles generally accepted in the United States of America ("GAAP"), the Company has also presented certain measures of its performance which are not deter