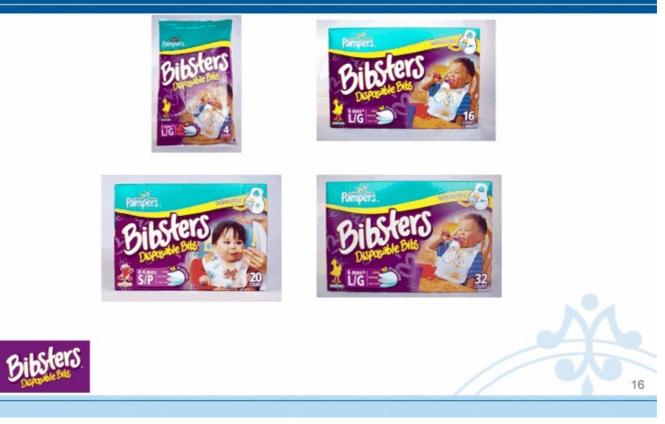

# **Bibsters**®

- Bibsters® disposable bibs were launched by Procter and Gamble in February 2003 and acquired by Hamco in May 2010 -- provides a disposable bib solution for Moms "on the go"
- Bibsters® product line includes: 16 Count Toddler Pocket Bib 32 Count Toddler Pocket Bib

4 Count Trial and Travel Size 20 Count Infant Bib

15

- Dominant market share in the disposable bib category, with retail placement at Mass, Mid-Tier, Grocery & Drug and top e-tailers
- Strong complement to Neat Solutions' disposable product line acquired in 2009

# **Bibsters® Products**

- Sourcing expertise and experience
  - Crown Crafts takes full advantage of shifts in the global economy, sourcing from several countries including China, Thailand and India.
  - Crown Crafts has developed strong relationships with many manufacturers and contractors to bring the industry's very best quality, pricing and speed to the market.
- Strong retail relationships
- Minimal sales cycle seasonality
- Creative product development and design
- Licensing experience and relationships
- Strong and stable infrastructure
- Impressive history of making the right acquisition at the right time, paying the right price, and achieving successful post-acquisition integration and realization of synergies
- Trust, confidence and support of lender, permitting ready access to acquisition financing