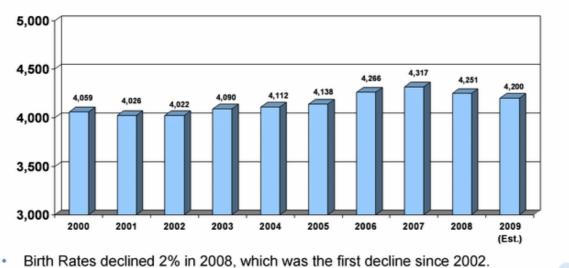

## Live Births 2000 - 2009

Based on data from the National Center for Health Statistics (In thousands)

- First-time births create ongoing demand 40% of births are to first-time parents, who spend more than they do on subsequent births
- · Grandparents are #2 purchasers of baby durables.