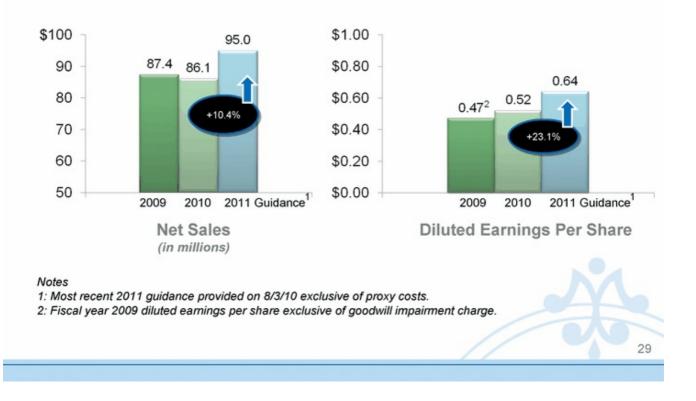

)         479       452       349       285       286         -       107       784       1,745       1,544         7,453       12,732       8,995       (13,004)       10,319         -       (4,069)       -       22,978       154         \$       7,453       \$       8,663       \$       8,995       \$       9,974       \$       10,473         *       16.2%       3.8%       10.9%       5.0%       \$       \$       5.0%         *       72,629       \$       69,250       \$       74,887       \$       87,398       \$       86,066         -       2,738       52       -       -       -       -       -       -         \$       72,629       \$       71,988       \$       74,939       \$       87,398       \$       86,066 |

27



## Debt Balances (In millions)





## Fiscal Year 2011 Guidance





Attendees and other viewers of the preceding presentation are advised to read all reports and other filings made by the Company with the Securities and Exchange Commission under the Securities Act of 1933, as amended, and the Securities Exchange Act of 1934, as amended. Copies of these filings may be obtained, without charge, by directing a request to Halliburton Investor Relations, 14651 Dallas Parkway, Suite 800, Dallas, TX 75254, or at <u>www.sec.gov</u>.

## Use of Non-GAAP Financial Measures

In addition to the Company's presentation of its results of operations in conformity with accounting principles generally accepted in the United States of America ("GAAP"), the Company has also presented certain measures of its performance which are not determined in accordance with GAAP. The